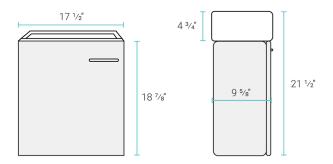

### Specifications:

- N.W: 35.71 lb.
- D: 10 <sup>1</sup>/<sub>16</sub>" x W: 18 <sup>5</sup>/<sub>16</sub>" x H: 21 <sup>1</sup>/<sub>2</sub>"