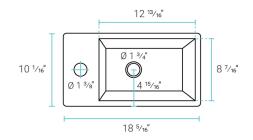

### Specifications:

- N.W: 35.71 lb.
- D: 10 <sup>1</sup>/<sub>16</sub>" x W: 18 <sup>5</sup>/<sub>16</sub>" x H: 21 <sup>1</sup>/<sub>2</sub>"